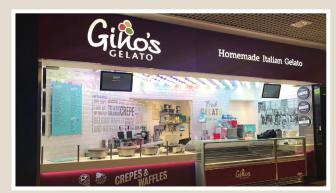

Gino's have been in the business of making people happy through the art of gelato making for three generations.

Great gelato is produced by master gelato makers on site.
Our gelateria staff are trained to create gelato with an authentic
Italian texture.

Now trading in Chester and Manchester.